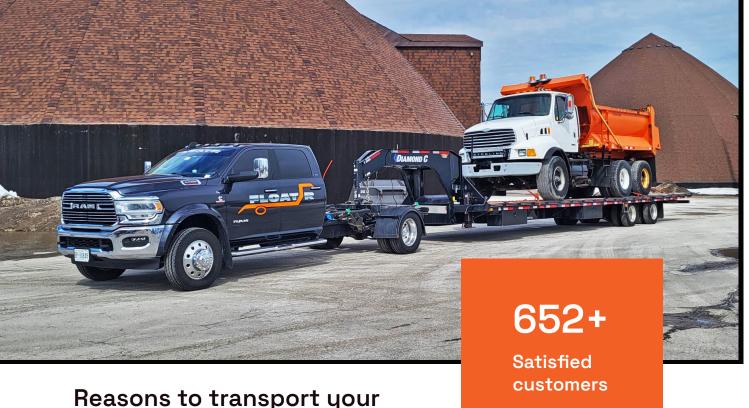

## Reasons to transport your load with a Hot Shot

Hot Shot Transport is a faster, cheaper alternative to transport your oversized cargo from point A to point B. It has a smaller carbon footprint, but almost the same hauling power capabilities as a transport truck. The hot shots are capable of towing up to 30,000 pounds. For this reason, hot shots are a great alternative to transport multiple construction machines like; bulldozers, excavators, backhoes, forklifts, skyjacks and skid steers. We can fill up an entire 35 or 40-foot trailer for FTL loads. We also can carry freight with a height up to 11 feet.

- Fill up an entire 48 or 53-foot trailer for FTL
- We can cary freight with height up to 11 feet.