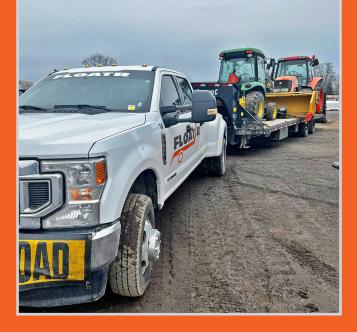

## Reasons to transport your load with a Hot Shot

Hot Shot Transport is a faster, cheaper alternative to transport your oversized cargo from point A to point B. It has a smaller carbon footprint, but almost the same hauling power capabilities as a transport truck. The hot shots are capable of towing up to 30,000 pounds. For this reason, hot shots are a great alternative to transport multiple construction machines like; bulldozers, excavators, backhoes, forklifts, skyjacks and skid steers. We can fill up an entire 35 or 40-foot trailer for FTL loads. We also can carry freight with a height up to 11 feet.