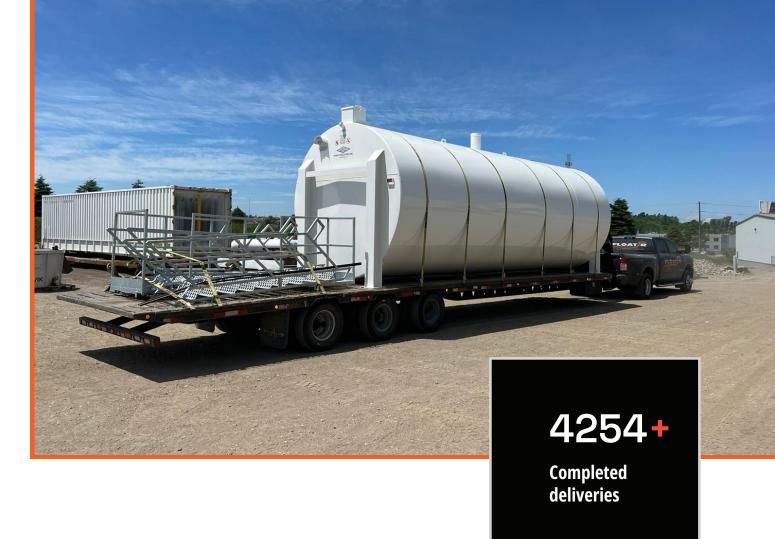

#### **Hot Shot Trucking**

Hotshot Trucking involves the transportation of smaller and more time-sensitive freight. This service is used to haul less-than-truckload (LTL) shipments that are generally under 30,000 lbs. Hotshot Trucking ensures that small and sensitive shipments arrive at their destination within a specific time frame. Additionally, hotshot loads are typically. This service is ideal for businesses and customers that require the delivery of smaller and time-sensitive loads to accessible locations. transported using medium-duty trucks that pull flatbed trailers. Similar to LTL shipping, the use of this service is primarily determined by the weight and occupancy requirements of a specified freight shipment.

## Reasons to transport your load with a Hot Shot

Hot Shot Transport is a faster, cheaper alternative to transport your oversized cargo from point A to point B. It has a smaller carbon footprint, but almost the same hauling power capabilities as a transport truck. The hot shots are capable of towing up to 30,000 pounds. For this reason, hot shots are a great alternative to transport multiple construction machines like; bulldozers, excavators, backhoes, forklifts, skyjacks and skid steers. We can fill up an entire 35 or 40-foot trailer for FTL loads. We also can carry freight with a height up to 11 feet.