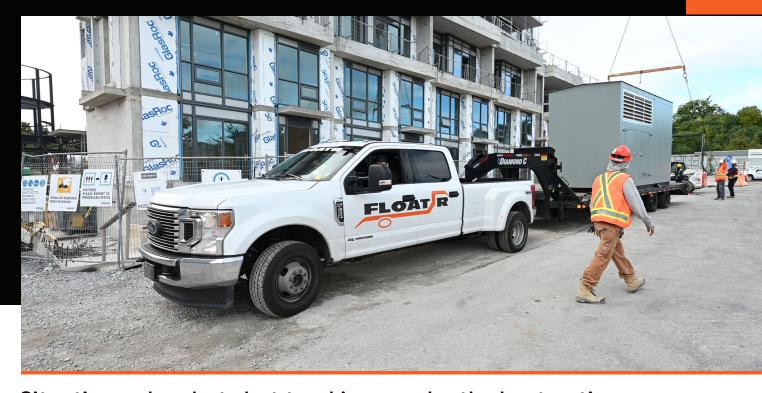

#### Situations when hot shot trucking may be the best option:

#### Large freight

When you need to transport items that are too large, our open flatbed help accommodate.

#### Too heavy freight

When you need to move something small in size but heavy in weight, hot shot trailers are the perfect option.

#### Delicate freight

When you need to transport items that are too delicate for normal transport, Floatr provides tarps to cover the cargo.

#### Time sensitive transport

When you need to transport items that are time sensitive.hot shots ensure faster, more efficient moves.